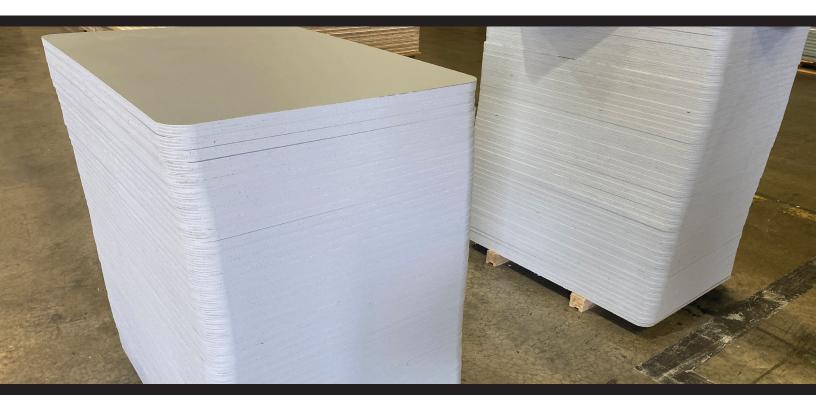

## **DURABLE AND LONG-LASTING**

At NUDO, we understand the structural properties of engineered wood products and are able to produce carrier boards that are extremely durable and longlasting. We offer various overlay surface thicknesses and finishes and are able to round corners and seal panel edges to increase density and strength.

This pre-engineered combination of laminated materials offers higher surface wear-ability than plain plywood and withstands more weight and pressure without failure. We press and cut, laminate and press our panels to meet specific load sizes, thicknesses and shapes to provide you an economical solution.

3/4 Plywood sandwiched between 2 .050 sheets of HDPE with rounded corners and sealed edges.

- · CNC machining for custom requirements
- · No delaminating backed by a NUDO warranty
- Economical
- Taber tested HDPE surface 20,000+ cycles